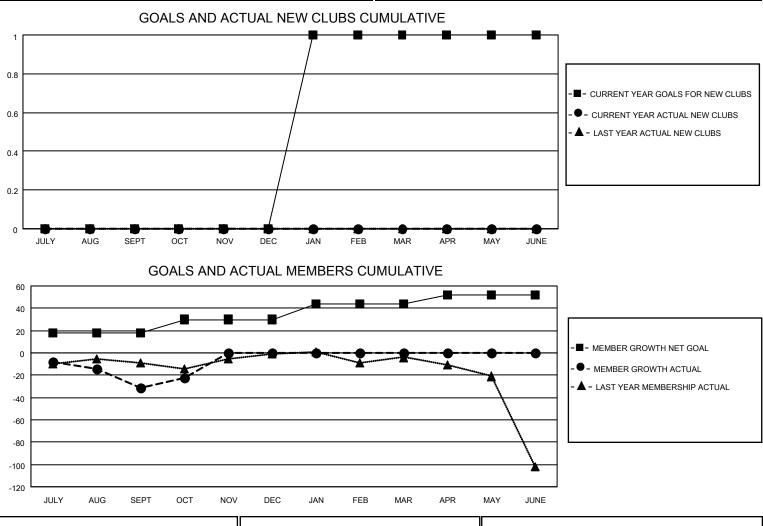

## LOCATION WASHINGTON

District 19 H

Results as of: 10/31/2020

| Clubs                 |               |           |               | Members               |                          |                         |                                                    |  |
|-----------------------|---------------|-----------|---------------|-----------------------|--------------------------|-------------------------|----------------------------------------------------|--|
| RESULTS FOR 2020-2021 |               |           |               | RESULTS FOR 2020-2021 |                          |                         |                                                    |  |
| QUARTER               | NEW CLUB GOAL | NEW CLUBS | DROPPED CLUBS | QUARTER               | EMBER GROWTH NET<br>GOAL | MEMBER GROWTH<br>ACTUAL | DROPPED<br>MEMBERS ACTUAL<br>(including transfers) |  |
| JULY/AUG/SEPT         | 0             | 0         | 0             | JULY/AUG/SEPT         | 18                       | 22                      | 47                                                 |  |
| OCT/NOV/DEC           | 0             | 0         | 0             | OCT/NOV/DEC           | 12                       | 19                      | 10                                                 |  |
| JAN/FEB/MAR           | 1             | 0         | 0             | JAN/FEB/MAR           | 14                       | 0                       | 0                                                  |  |
| APR/MAY/JUNE          | 0             | 0         | 0             | APR/MAY/JUNE          | 8                        | 0                       | 0                                                  |  |

| DROPPED CLUBS: 0 |    | 13 CLUBS OF 48 ADDED 1 OR MORE | GENDER DISTRIBUTION                                             |              |     |
|------------------|----|--------------------------------|-----------------------------------------------------------------|--------------|-----|
|                  |    | NEW MEMBERS                    | MALE                                                            | 870 (61.44%) |     |
|                  |    |                                | FEMALE                                                          | 546 (38.56%) |     |
| DROPPED MEMBERS  |    |                                |                                                                 |              |     |
| DECEASED         | 12 | CLICK HERE FOR CUMULATIVE      | TOTAL FAMILY UNIT MEMBERS<br>FAMILY MEMBERS PAYING HALF<br>DUES |              | 345 |
| CLUB CANCELLED   | 0  | MEMBERSHIP DATA                |                                                                 |              | 177 |
| OTHER            | 45 |                                |                                                                 |              | 1// |
| TOTAL            | 57 |                                |                                                                 |              |     |
|                  |    |                                |                                                                 |              |     |